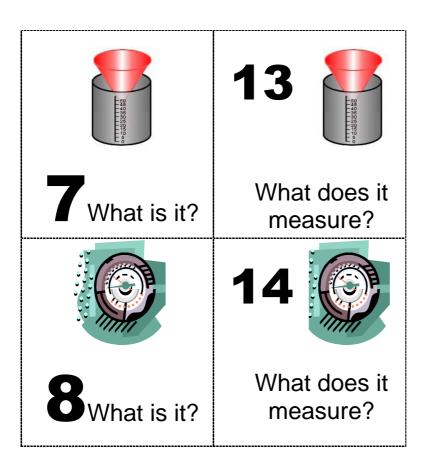

| This is an anemometer. | It measures<br>wind speed.           | calm, light,<br>gentle,<br>strong |
|------------------------|--------------------------------------|-----------------------------------|
| This is a barometer.   | It measures air pressure.            | high or low.                      |
| This is a rain gauge.  | It measures<br>rain.                 |                                   |
| This is a hygrometer.  | It measures<br>relative<br>humidity. |                                   |