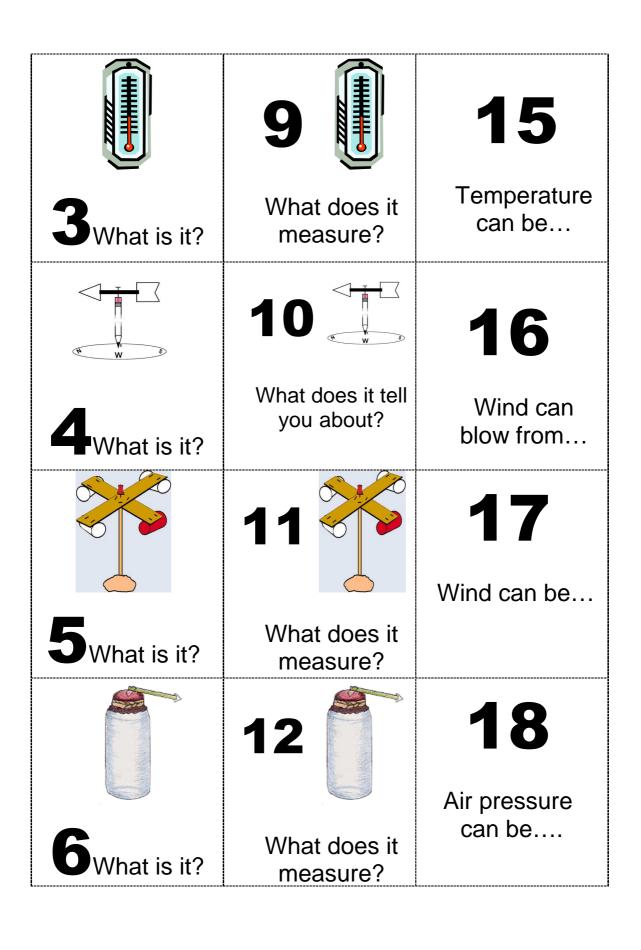

| This is a thermometer. | It measures<br>temperature.              | hot, warm or cold.                                   |
|------------------------|------------------------------------------|------------------------------------------------------|
| This is a wind vane.   | It tells you<br>about wind<br>direction. | the North,<br>the South, the<br>East or the<br>West. |

| This is an anemometer. | It measures<br>wind speed.           | calm, light,<br>gentle,<br>strong |
|------------------------|--------------------------------------|-----------------------------------|
| This is a barometer.   | It measures air pressure.            | high or low.                      |
| This is a rain gauge.  | It measures<br>rain.                 |                                   |
| This is a hygrometer.  | It measures<br>relative<br>humidity. |                                   |