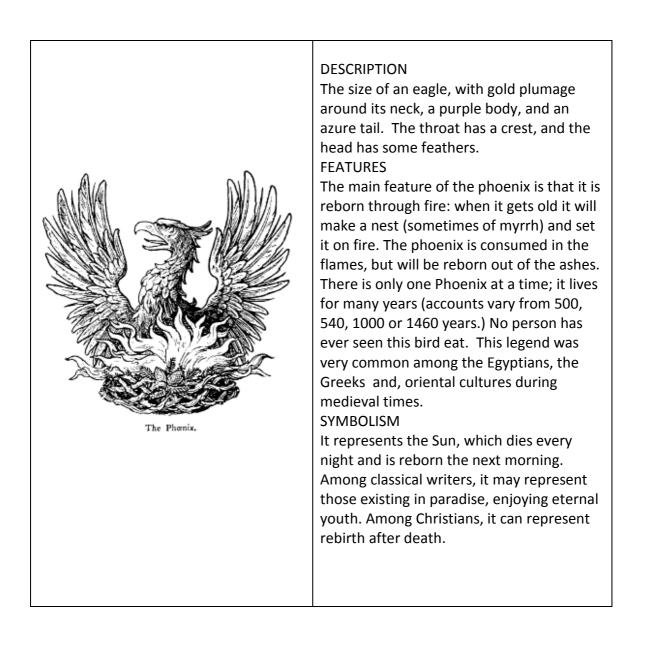

## MYTHOLOGY

Unit 1 Session 5

Mythical creatures are found in legends and myths. People believed they were real beings.

Mythical creatures can be divided in two groups; the first group consists of creatures that people think existed or still exist today and the other group consists of creatures which not everybody thinks have existed.

Each country has their own folklore made up of mythical and magical creatures, monsters and legend heroes. Throughout the years, a country's history becomes rich with mythical characters, with amazing creatures that became more and more alive as the centuries and decades go by.