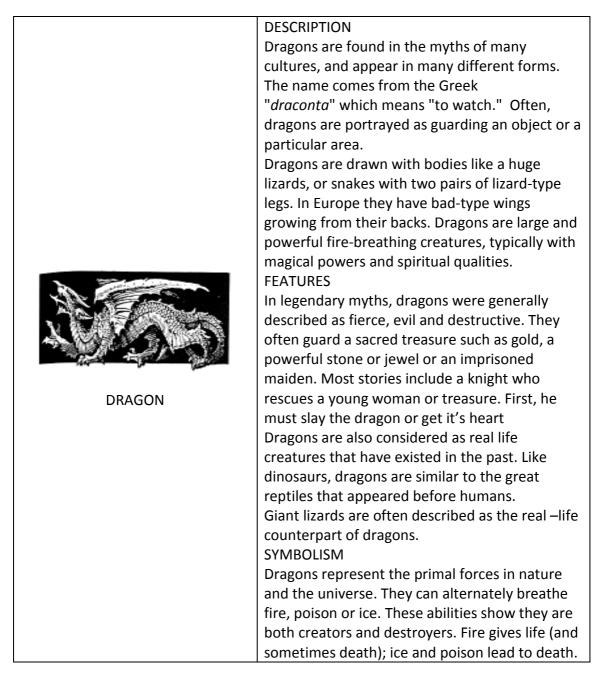

## MYTHOLOGY

Unit 1 Session 5

Mythical creatures are found in legends and myths. People believed they were real beings.

Mythical creatures can be divided in two groups; the first group consists of creatures that people think existed or still exist today and the other group consists of creatures which not everybody thinks have existed.

Each country has their own folklore made up of mythical and magical creatures, monsters and legend heroes. Throughout the years, a country's history becomes rich with mythical characters, with amazing creatures that became more and more alive as the centuries and decades go by.