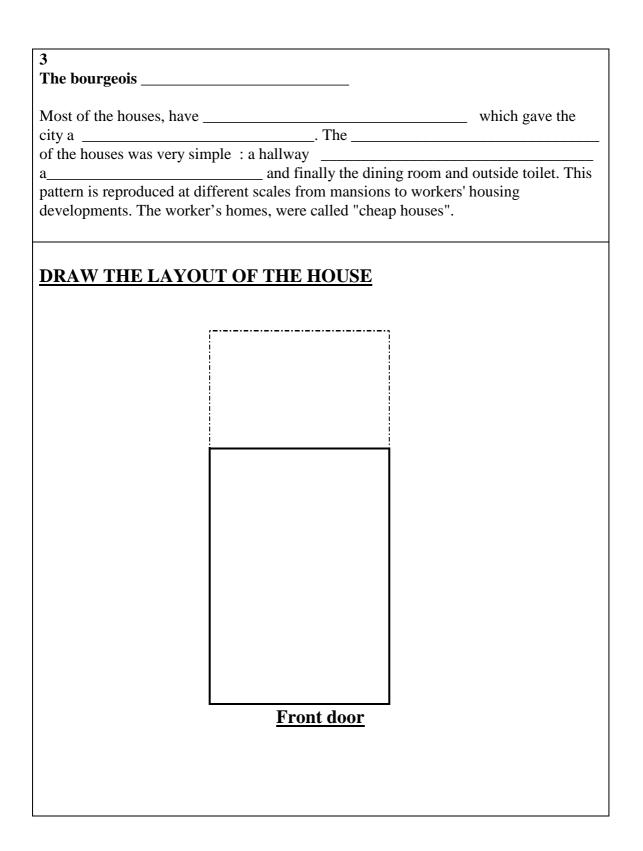

# TRIO DICTATION

| 1<br>The bourgeois houses and "cheap houses" |                                                             |                                 |  |  |  |  |
|----------------------------------------------|-------------------------------------------------------------|---------------------------------|--|--|--|--|
| Most of the houses, have which which         |                                                             |                                 |  |  |  |  |
|                                              | a large urban harmony.                                      | The                             |  |  |  |  |
| of the                                       | : a hallwa                                                  | y with the "gate room, a        |  |  |  |  |
|                                              | and finally                                                 | and                             |  |  |  |  |
| outside toilet. This pattern                 | is reproduced in different so<br>we worker's homes were cal | cales from mansions to workers' |  |  |  |  |
| DRAW THE LAYOU                               | UT OF THE HOUSE                                             |                                 |  |  |  |  |
|                                              |                                                             |                                 |  |  |  |  |
|                                              |                                                             |                                 |  |  |  |  |
|                                              |                                                             |                                 |  |  |  |  |
|                                              |                                                             |                                 |  |  |  |  |
|                                              |                                                             |                                 |  |  |  |  |
|                                              |                                                             |                                 |  |  |  |  |
|                                              |                                                             |                                 |  |  |  |  |
|                                              |                                                             |                                 |  |  |  |  |
|                                              |                                                             |                                 |  |  |  |  |
|                                              |                                                             |                                 |  |  |  |  |
|                                              |                                                             |                                 |  |  |  |  |
|                                              |                                                             |                                 |  |  |  |  |
|                                              |                                                             |                                 |  |  |  |  |
|                                              |                                                             |                                 |  |  |  |  |
|                                              |                                                             |                                 |  |  |  |  |
|                                              |                                                             |                                 |  |  |  |  |
|                                              |                                                             |                                 |  |  |  |  |
|                                              | <b>F</b> 4 <b>J</b>                                         | I                               |  |  |  |  |
|                                              | <u>Front door</u>                                           |                                 |  |  |  |  |
|                                              |                                                             |                                 |  |  |  |  |
|                                              |                                                             |                                 |  |  |  |  |
|                                              |                                                             |                                 |  |  |  |  |
|                                              |                                                             |                                 |  |  |  |  |
|                                              |                                                             |                                 |  |  |  |  |

| 2                          |                             |                                                                            |
|----------------------------|-----------------------------|----------------------------------------------------------------------------|
| The bourgeois              |                             |                                                                            |
|                            |                             |                                                                            |
| Most of the houses, have t | he dimensions of a "casal"  | which                                                                      |
| a                          |                             | The interior layout                                                        |
| of the                     | : a hal                     | lway                                                                       |
| , a corridor with rooms an | d finally                   | The interior layout<br>way and outside toilet .This<br>to workers' housing |
| developments. The worker   | r's homes were called "chea | is to workers nousing                                                      |
| developments. The worke    | s nomes were caned chea     | p nouses .                                                                 |
|                            |                             |                                                                            |
| DRAW THE LAYOU             | TT OF THE HOUSE             |                                                                            |
| DRAW IIIE LAIO             | JI OF THE HOUSE             |                                                                            |
|                            |                             |                                                                            |
|                            |                             |                                                                            |
|                            |                             |                                                                            |
|                            |                             |                                                                            |
|                            |                             |                                                                            |
|                            |                             |                                                                            |
|                            |                             |                                                                            |
|                            |                             |                                                                            |
|                            |                             |                                                                            |
|                            |                             |                                                                            |
|                            |                             |                                                                            |
|                            |                             |                                                                            |
|                            |                             |                                                                            |
|                            |                             |                                                                            |
|                            |                             |                                                                            |
|                            |                             |                                                                            |
|                            |                             |                                                                            |
|                            |                             |                                                                            |
|                            |                             |                                                                            |
|                            | Enont door                  |                                                                            |
|                            | <u>Front door</u>           |                                                                            |
|                            |                             |                                                                            |
|                            |                             |                                                                            |
|                            |                             |                                                                            |
|                            |                             |                                                                            |
|                            |                             |                                                                            |