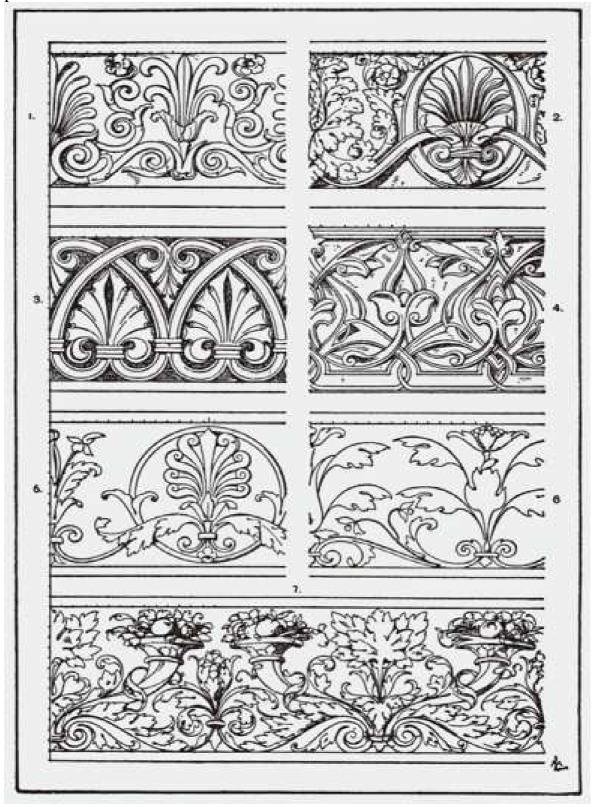

# **ARCHITECTURAL ORNAMENT**

These are some patterns to decorate facades. Choose one and repeated the pattern to make a line decoration.