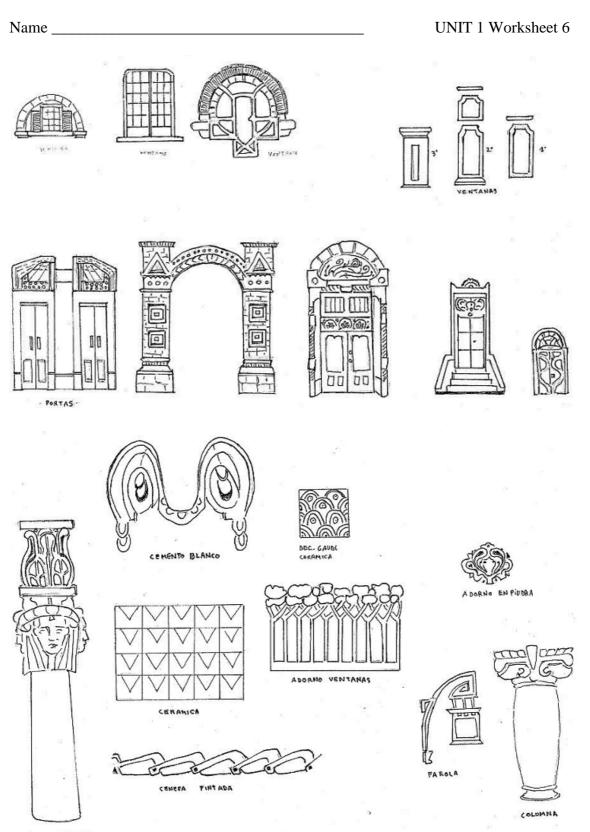

|-------|----------|
| Wall    |       |      |      |       |       |       |          |
| Roof    |       |      |      |       |       |       |          |
| Chimney |       |      |      |       |       |       |          |
| Window  |       |      |      |       |       |       |          |
| Door    |       |      |      |       |       |       |          |
| Balcony |       |      |      |       |       |       |          |
| Column  |       |      |      |       |       |       |          |
| Arch    |       |      |      |       |       |       |          |
|         |       |      |      |       |       |       |          |

| BUILT | DECORATE |
|-------|----------|
|       |          |
|       |          |
|       |          |
|       |          |
|       |          |



11.12



COLUMNA CON BUSTO



| Name                                                           |                                                              |                   | UNIT 1           | Worksheet 7                                         |
|----------------------------------------------------------------|--------------------------------------------------------------|-------------------|------------------|-----------------------------------------------------|
| D                                                              | <b>ESCRIBING</b> A                                           | <b>A BUILDING</b> |                  |                                                     |
| My first building has go                                       | t a <u>door</u>