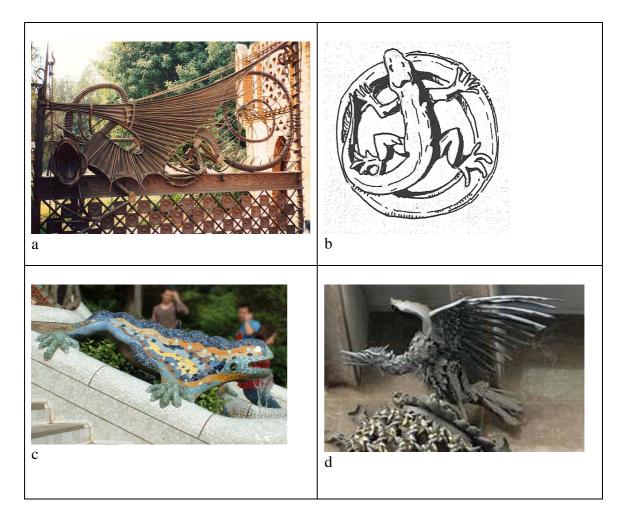

# LOOK AT THESE PICTURES

Write the numbers

- In which pictures can you see plants?
- In which ones can you see animals?

UNIT 1 Worksheet 12

Name \_\_\_\_\_

## LOOK AT THESE ANIMALS AND ANSWER THE QUESTIONS

Which animals can you see in these pictures? If you recognise them write their names. (Use a dictionary to help you)

Which of these animals don't exist? Look for more information about them in internet and write what they represent. Use: Wikipedia, Google, ...?