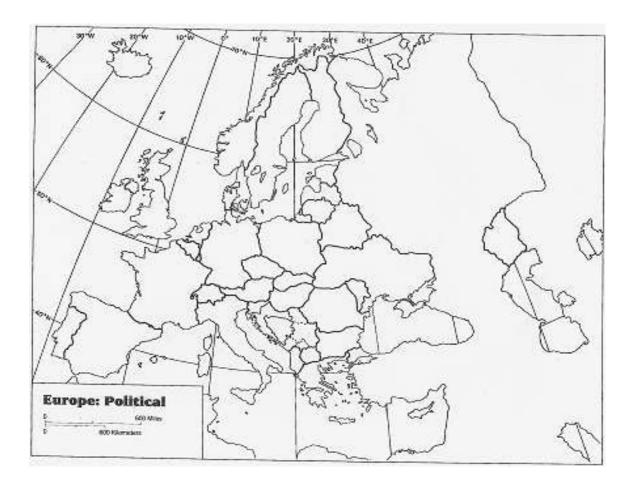

## **CATALONIA DISTRICTS**

Using different colours: green for Gaudi and orange for Muncunill, write these cities on the map:

- The city where Gaudi was born.
- The city where Gaudí has most of his famous buildings.
- The city where Muncunill was born.
- The city where Muncunill has most of his main work.
- Use blue to write on the map of Spain, the cities where Gaudí built some famous buildings.