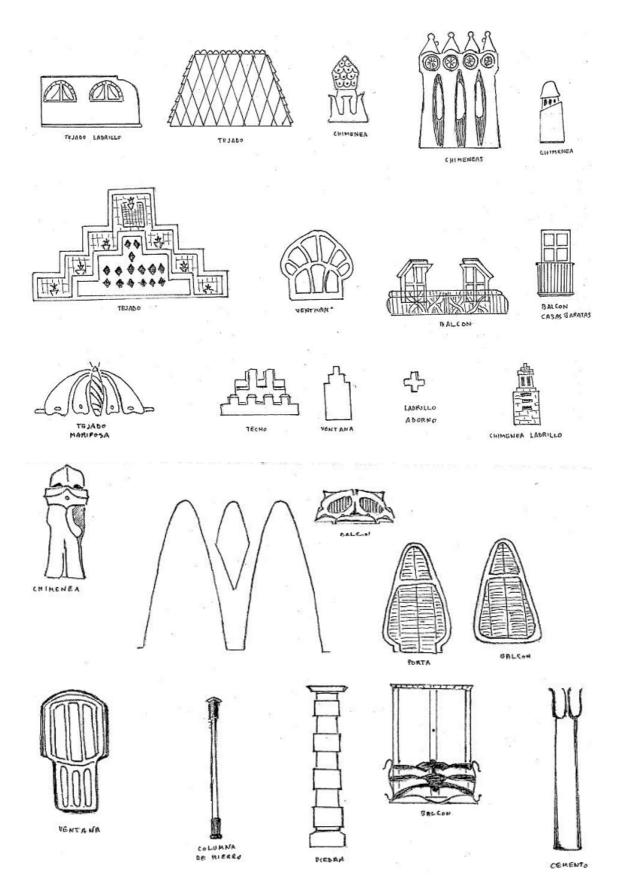

| Wall    |       |      |      |       |       |       |          |
| Roof    |       |      |      |       |       |       |          |
| Chimney |       |      |      |       |       |       |          |
| Window  |       |      |      |       |       |       |          |
| Door    |       |      |      |       |       |       |          |
| Balcony |       |      |      |       |       |       |          |
| Column  |       |      |      |       |       |       |          |
| Arch    |       |      |      |       |       |       |          |
|         |       |      |      |       |       |       |          |

| BUILT | DECORATE |
|-------|----------|
|       |          |
|       |          |
|       |          |
|       |          |
|       |          |



11.12



COLUMNA CON BUSTO



| Name                                                           |                                                              |                   | UNIT 1           | Worksheet 7                                         |
|----------------------------------------------------------------|--------------------------------------------------------------|-------------------|------------------|-----------------------------------------------------|
| D                                                              | <b>ESCRIBING</b> A                                           | <b>A BUILDING</b> |                  |                                                     |
| My first building has go                                       | t a <u>door</u>                                              |