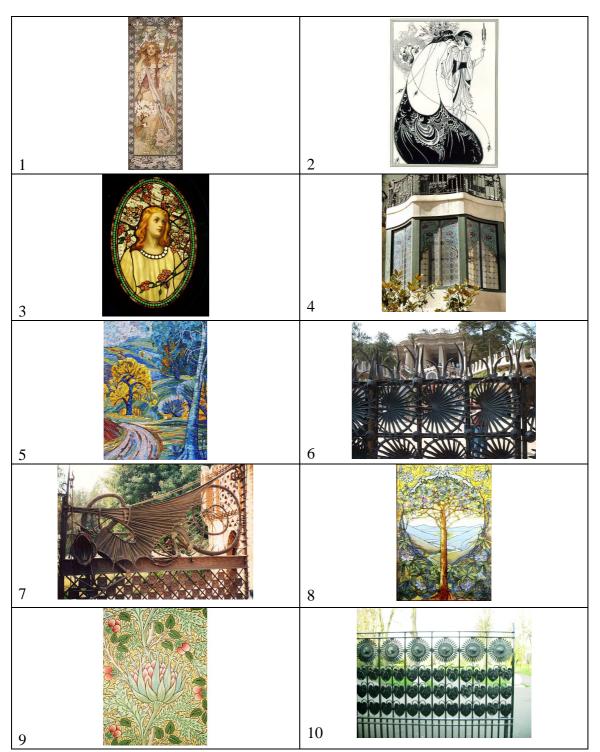

# LOOK AT THESE PICTURES

Write the numbers

- In which pictures can you see plants?
- In which ones can you see animals?

UNIT 1 Worksheet 12

Name \_\_\_\_\_

## LOOK AT THESE ANIMALS AND ANSWER THE QUESTIONS

Which animals can you see in these pictures? If you recognise them write their names. (Use a dictionary to help you)

Which of these animals don't exist? Look for more information about them in internet and write what they represent. Use: Wikipedia, Google, ...?