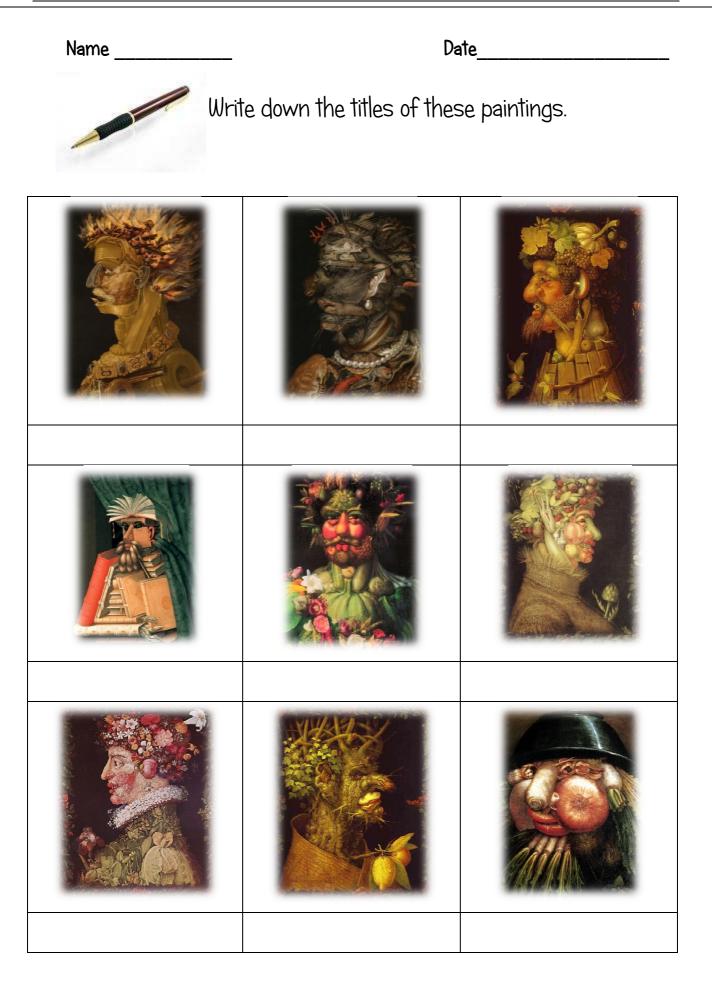

 Arcimboldo \_\_\_\_\_\_\_ hidden \_\_\_\_\_\_.

 He uses \_\_\_\_\_\_, \_\_\_\_\_ and natural \_\_\_\_\_.

 \_\_\_\_\_\_ is \_\_\_\_\_, very \_\_\_\_\_\_\_ painter.

 Some of his \_\_\_\_\_\_ are \_\_\_\_\_.

 \_\_\_\_\_\_ and \_\_\_\_\_.

Name\_\_\_\_\_

Date

STUDENT B. Peer dictation.

Read these sentences to your partner.

Arcimboldo creates hidden faces.

He uses fruit. vegetables and natural objects.

He is a very important painter.

Some of his paintings are Spring, Summer, Autumn and Winter.

Complete the sentences your partner dictates to you:

| An              | is seeing an | in a    | way. |
|-----------------|--------------|---------|------|
| Optical         | Uses         | v       | vith |
| meaning.        |              |         |      |
| The paintings a | re in        | or      | and  |
| The             | <br>senses   | hearing | ],   |
|                 | , touch and  |         |      |

Some of his paintings are Spring. Summer. Autumn and Winter.

Write down the sentences your partner dictates to you.

|     | <b>I am a painter!</b><br>Hidden faces. Stick your picture. | 16 |
|-----|-------------------------------------------------------------|----|
|     |                                                             |    |
|     |                                                             |    |
| L   | Title:                                                      |    |
| Der | scribe the picture:                                         |    |
| Des |                                                             |    |
|     |                                                             |    |
|     |                                                             |    |
|     |                                                             |    |
|     |                                                             |    |
|     |                                                             |    |