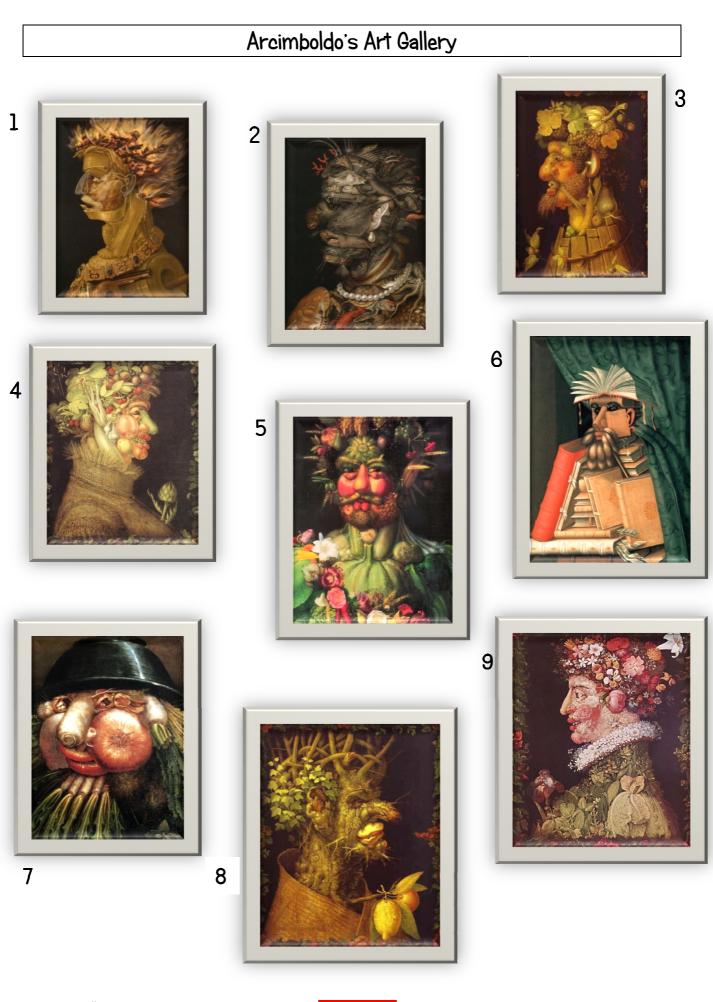

#### Date\_

| 7 |         |                                                                    | F            | ir                                                            | nd                      | tł                          | ٦e            | h                           | id                          | de                    | n                           | W              | or                                                       | ds                          | 5                                              |                                                          |     |    |  |  |
|---|---------|--------------------------------------------------------------------|--------------|---------------------------------------------------------------|-------------------------|-----------------------------|---------------|-----------------------------|-----------------------------|-----------------------|-----------------------------|----------------|----------------------------------------------------------|-----------------------------|------------------------------------------------|----------------------------------------------------------|-----|----|--|--|
|   |         | I<br>T<br>U<br>R<br>F<br>Y<br>O<br>U<br>R<br>O<br>U<br>R<br>O<br>T | LERALEKMALDG | U<br>N<br>L<br>C<br>I<br>T<br>A<br>L<br>I<br>A<br>N<br>L<br>M | M T V U A V C F E O Y C | M E E I S F I I N I R B X J | ERGNRITSUREMT | R S E G T P O G U E A I E F | A E T L O S N N S A R C R V | UVAIIIEF <b>S</b> LRP | T A B K R A G T M W T A R I | UELACACERAHRER | M<br>L<br>E<br>B<br>L<br>I<br>L<br>E<br>T<br>A<br>L<br>T | N H S L A L T R L S L P N J | W S O <b>G</b> L U E <b>S</b> O S A S <b>I</b> | I<br>P<br>R<br>N<br>W<br>O<br>T<br>R<br>T<br>I<br>H<br>R |     |    |  |  |
|   |         | S<br>T                                                             | 0            |                                                               | G<br>C<br>thes          |                             | W<br>O        | I<br>I<br>s hia             | D<br>dder                   |                       | H<br>Q<br>the               |                | Q<br>L<br>d se                                           |                             | D                                              | A<br>W                                                   |     |    |  |  |
|   |         | AR                                                                 | CIME         |                                                               | 20                      |                             |               |                             |                             |                       |                             |                |                                                          |                             |                                                | TAL                                                      | τΔτ | N  |  |  |
|   |         |                                                                    | ARTI         |                                                               |                         |                             |               |                             |                             |                       |                             |                |                                                          |                             |                                                |                                                          |     |    |  |  |
|   |         |                                                                    | 20LL/        |                                                               |                         |                             |               |                             |                             |                       | OPTICAL                     |                |                                                          |                             |                                                |                                                          |     |    |  |  |
|   |         |                                                                    | FAC          | E                                                             |                         |                             |               |                             |                             |                       | ROOTS                       |                |                                                          |                             |                                                |                                                          |     |    |  |  |
|   |         |                                                                    | FRU          | IT                                                            |                         |                             |               |                             |                             |                       | SHELLS                      |                |                                                          |                             |                                                |                                                          |     |    |  |  |
|   | GLUE    |                                                                    |              |                                                               |                         |                             |               |                             |                             | SMELL                 |                             |                |                                                          |                             |                                                |                                                          |     |    |  |  |
|   | HEARING |                                                                    |              |                                                               |                         |                             |               |                             |                             | STICK                 |                             |                |                                                          |                             |                                                |                                                          |     |    |  |  |
|   |         | I                                                                  | LLUS         | SION                                                          | I                       |                             |               |                             |                             |                       |                             |                |                                                          |                             |                                                | TAS                                                      | TE  |    |  |  |
|   |         | IN                                                                 | ITER         | PRE                                                           | Т                       |                             |               |                             |                             |                       |                             |                |                                                          |                             |                                                | TOU                                                      | CH  |    |  |  |
|   |         |                                                                    | VISU         | )AL                                                           |                         |                             |               |                             |                             |                       |                             |                |                                                          |                             | VE                                             | GETA                                                     | ABL | ES |  |  |

 Arcimboldo \_\_\_\_\_\_\_ hidden \_\_\_\_\_\_.

 He uses \_\_\_\_\_\_, \_\_\_\_\_ and natural \_\_\_\_\_.

 \_\_\_\_\_\_ is \_\_\_\_\_, very \_\_\_\_\_\_\_ painter.

 Some of his \_\_\_\_\_\_ are \_\_\_\_\_.

 \_\_\_\_\_\_ and \_\_\_\_\_.

Name\_\_\_\_\_

Date

STUDENT B. Peer dictation.

Read these sentences to your partner.

Arcimboldo creates hidden faces.

He uses fruit. vegetables and natural objects.

He is a very important painter.

Some of his paintings are Spring, Summer, Autumn and Winter.

Complete the sentences your partner dictates to you:

| An              | is seeing an | in a    | way. |
|-----------------|--------------|---------|------|
| Optical         | Uses         | v       | vith |
| meaning.        |              |         |      |
| The paintings a | re in        | or      | and  |
| The             | <br>senses   | hearing | ],   |
|                 | , touch and  |         |      |

Worksheet 1.6.

Name \_\_\_\_\_

Date

STUDENT B. Peer dictation.

Read these sentences to your partner.

Arcimboldo creates hidden faces.

He uses fruit. vegetables and natural objects.

He is a very important painter.

Some of his paintings are Spring. Summer. Autumn and Winter.

Write down the sentences your partner dictates to you.

|     | <b>I am a painter!</b><br>Hidden faces. Stick your picture. | 16 |
|-----|-------------------------------------------------------------|----|
|     |                                                             |    |
|     |                                                             |    |
| L   | Title:                                                      |    |
| Der | scribe the picture:                                         |    |
| Des |                                                             |    |
|     |                                                             |    |
|     |                                                             |    |
|     |                                                             |    |
|     |                                                             |    |
|     |                                                             |    |