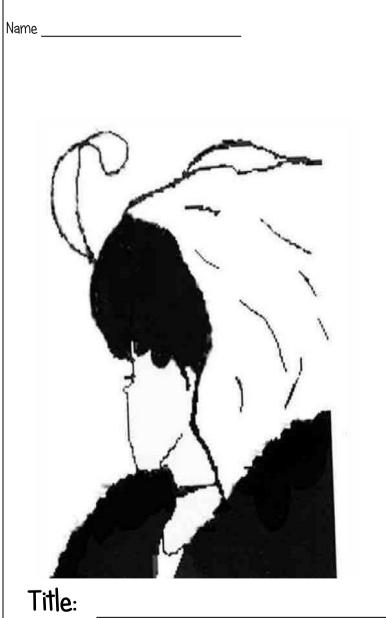

Some of his paintings are Spring. Summer. Autumn and Winter.

Write down the sentences your partner dictates to you.

|     | <b>I am a painter!</b><br>Hidden faces. Stick your picture. | 16 |
|-----|-------------------------------------------------------------|----|
|     |                                                             |    |
|     |                                                             |    |
| L   | Title:                                                      |    |
| Der | scribe the picture:                                         |    |
| Des |                                                             |    |
|     |                                                             |    |
|     |                                                             |    |
|     |                                                             |    |
|     |                                                             |    |
|     |                                                             |    |