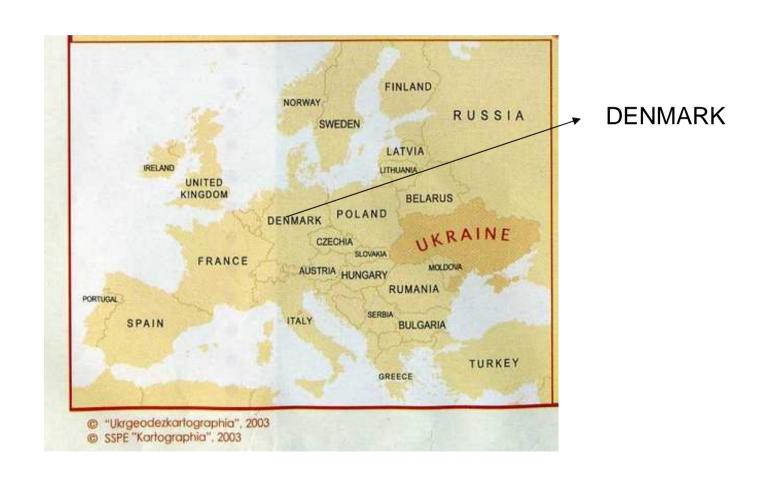

• This country starts with letter... • This letter is between D and F • This letter is after letter M • This letter is before letter N • This letter is the first of the alphabet • This letter is after letter Q • This letter is before letter L

 Denmark is a Nordic country because it is in the North of Europe.

The national language is Danish.

The capital of Denmark is Copenhagen.