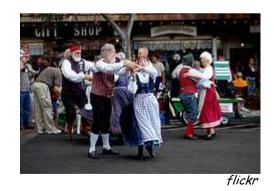

## THE DANISH GREETING DANCE

It is a folk dance from Denmark.

Danish folk dance is very old.

A long time ago, the Danish dances were danced by the farmers and the poor people.