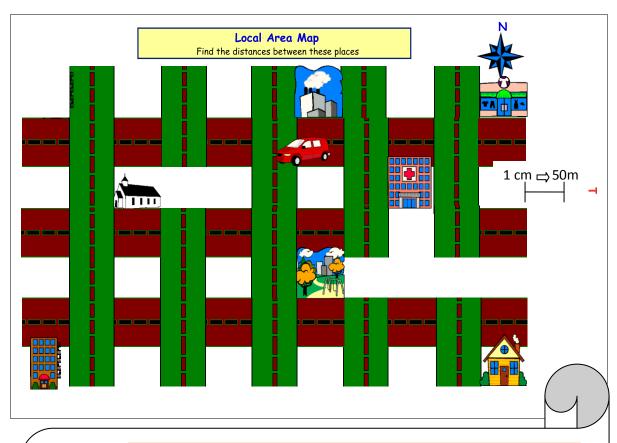

4) Distances in maps. Can you guess which place you started from? Use your ruler!!!

- $\checkmark$  The church to the \_\_\_\_\_\_: 0'275 km
- $\checkmark$  The shop to the \_\_\_\_\_: 0'35 km
- $\checkmark$  The flat to the\_\_\_\_\_: 0'7 km
- ✓ The hospital to the \_\_\_\_\_\_ : 0'525 km ✓ The house to \_\_\_\_\_\_ : 0'6 km
- You walk from the flats to the hospital.
  - 1. If you take the fastest route, do you pass through the church or the park?
  - 2. What is the difference in distance between the two routes?
  - 3. If you take the fastest route, how many metres do you walk?